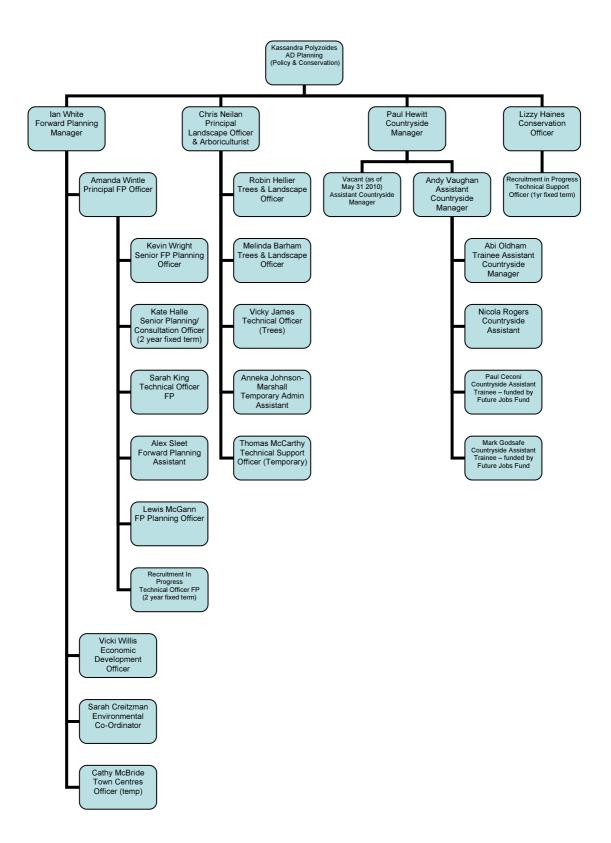

## 11. PLANNING DIRECTORATE STAFF FAMILY TREE (Pages 3 - 12)

(Director of Planning and Economic Development) To note the attached.