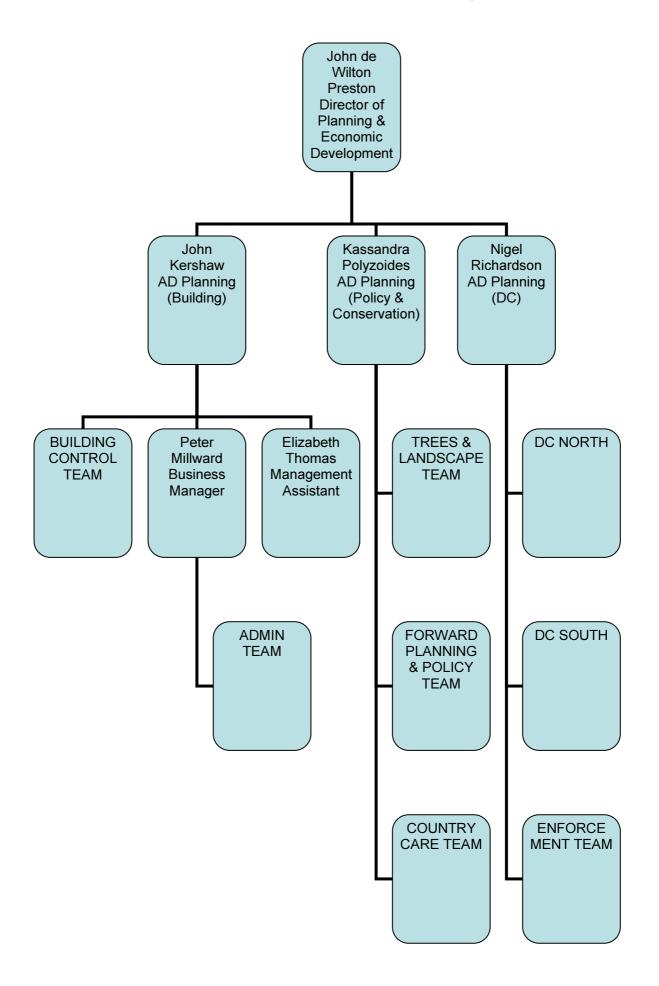

## 11. PLANNING DIRECTORATE STAFF FAMILY TREE (Pages 3 - 12)

(Director of Planning and Economic Development) To note the attached.

## Agenda Item 11