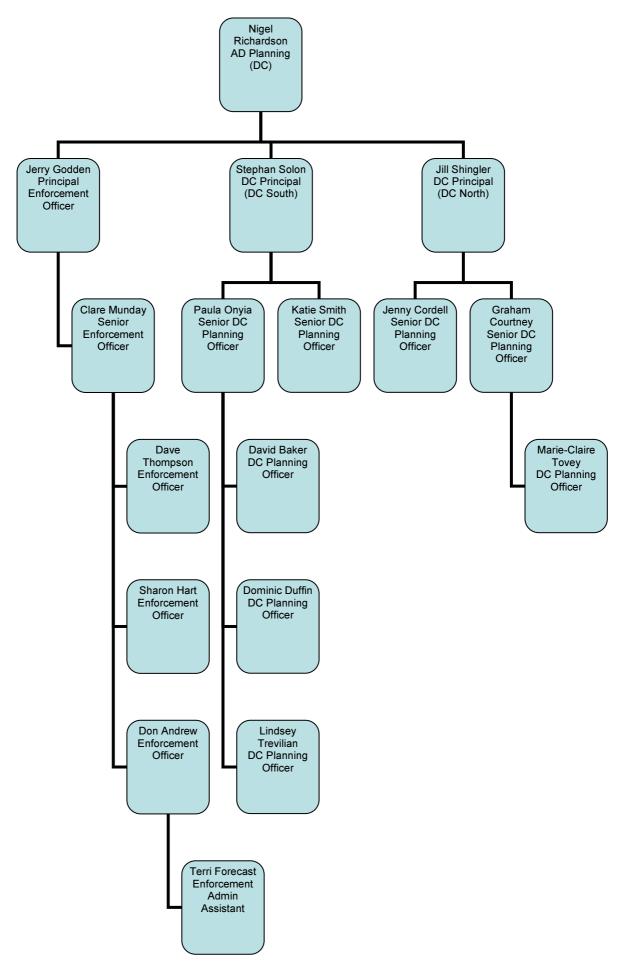

## 11. PLANNING DIRECTORATE STAFF FAMILY TREE (Pages 3 - 12)

(Director of Planning and Economic Development) To note the attached.

## Agenda Item 11